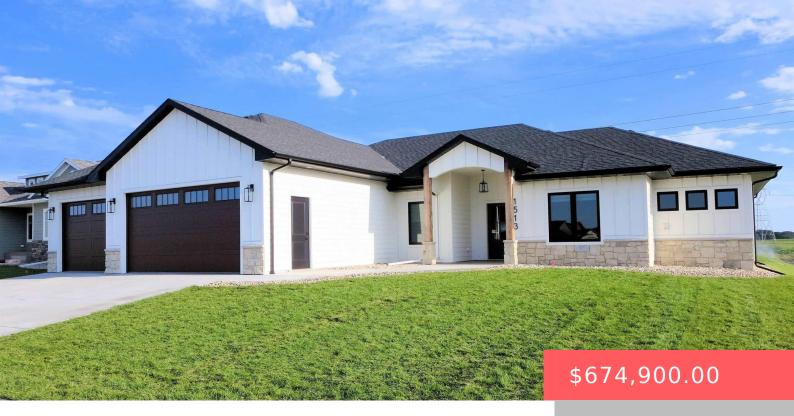

#### 6609 E CORSAIR DR

https://harr-lemme.com

Lot 28 Blk 3 Mystic Heights Addn

- 3 heds
- 2 baths
- Ranch, Single Family
- New Construction, RESIDENTIAL
- Active, Active-New
- 1781 sq ft

#### **Basics**

Category: New Construction, RESIDENTIAL Type: Ranch, Single Family

Status: Active, Active-New Bedrooms: 3 beds

Bathrooms: 2 baths

Floor level: 1781

Total rooms: 8

Area: 1781 sq ft

**Lot size: 11626** sq ft **Year built:** 2024

## **Building Details**

Floor covering: Carpet, Tile, Wood Basement: None

**Exterior material:** Hard Board, Stone/Stone Veneer **Roof:** Shingle Composition

Parking: Attached