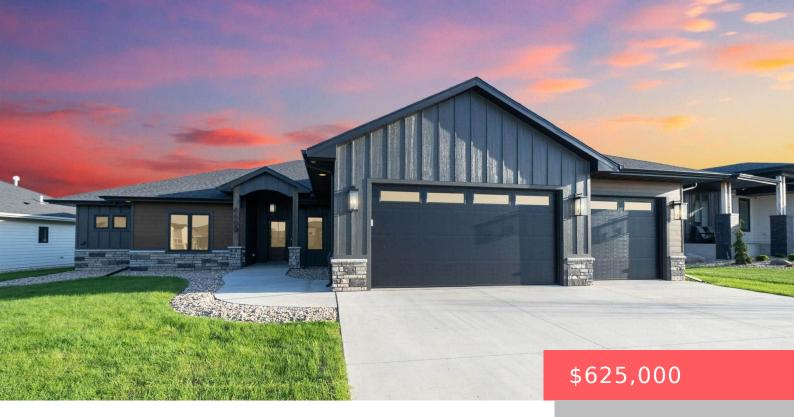

# SIOUX FALLS, SD, 57110

https://harr-lemme.com

Lot 28 Blk 3 Mystic Heights Addn

- 3 beds
- 2 baths
- Ranch, Single Family
- New Construction, RESIDENTIAL
- Active
- 1781 sq ft

#### **Basics**

Category: New Construction, RESIDENTIAL Type: Ranch, Single Family

Status: Active Bedrooms: 3 beds

Bathrooms: 2 baths Total rooms: 8

**Floor level:** 1781 Area: **1781** sq ft

**Lot size: 11626** sq ft **Year built:** 2024

# **Building Details**

Floor covering: Carpet, Tile, Wood Basement: None

**Exterior material:** Hard Board, Stone/Stone Veneer **Roof:** Shingle Composition

Parking: Attached