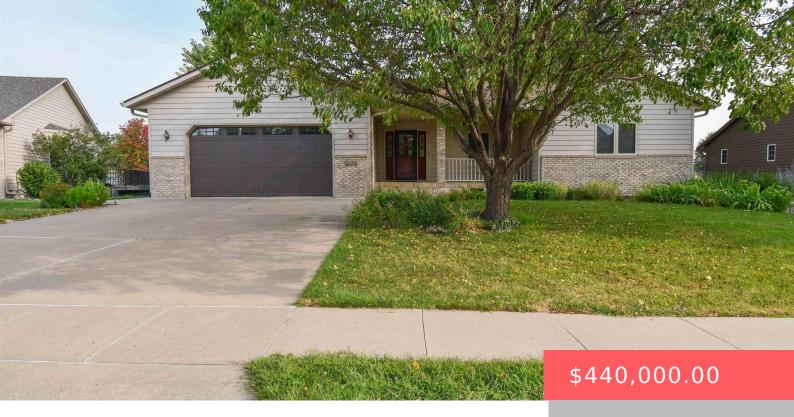

#### 6608 W THATCHER DR

https://harr-lemme.com

Lot 15 Block 1 Palmer Glen addition

- 5 beds
- 3 baths
- Ranch, Single Family
- None, RESIDENTIAL
- Active. Active-New
- 2884 sq ft

#### **Basics**

Category: None, RESIDENTIAL **Type:** Ranch, Single Family

Bedrooms: 5 beds Status: Active, Active-New

Bathrooms: 3 baths Total rooms: 12 Floor level: 1442 **Area: 2884** sq ft

Year built: 1998 **Lot size: 10487** sq ft