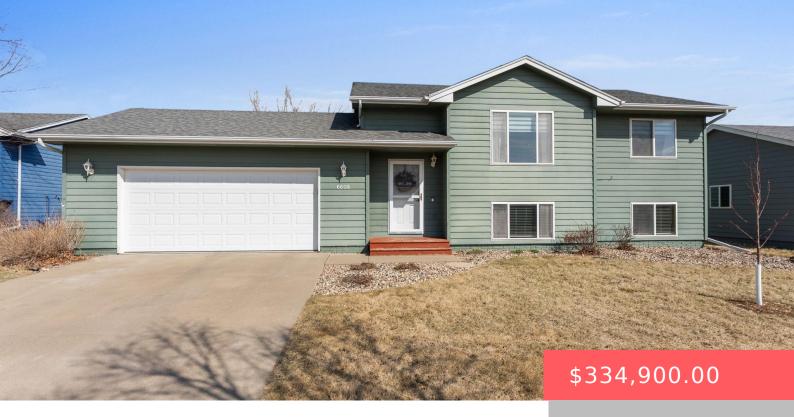

### 6608 W 62ND ST

https://harr-lemme.com

Sf -Candlelight Acres Lot 3 - Blk 4

- 3 beds
- 2 baths
- Single Family, Split Foyer
- None, RESIDENTIAL
- Active, Active-New
- 1775 sq ft

#### **Basics**

Category: None, RESIDENTIAL Type: Single Family, Split Foyer

Status: Active, Active-New Bedrooms: 3 beds

**Bathrooms: 2** baths **Total rooms:** 7

Floor level: 954 Area: 1775 sq ft

**Lot size: 7667** sq ft **Year built:** 2000

## **Building Details**

Floor covering: Carpet, Laminate, Tile, Wood Basement: Full

**Exterior material:** Wood **Roof:** Shingle Composition

Parking: Attached