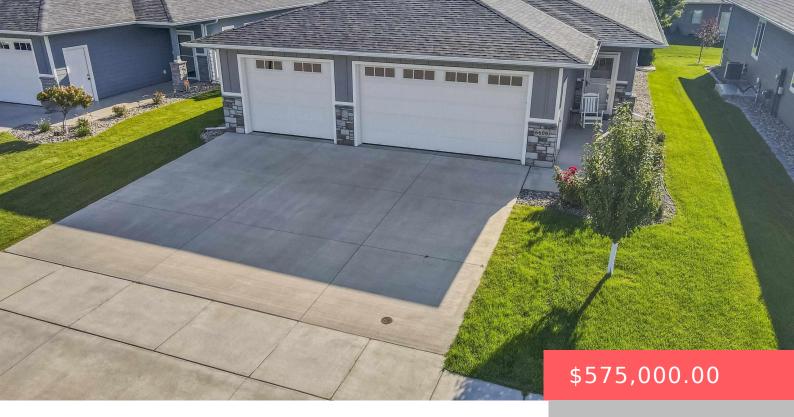

#### 6608 S LAGUNA CIR

https://harr-lemme.com

SF - DIAMOND VALLEY ADD - LOT 27A - BLK 21

- 3 beds
- 2 baths
- Ranch, Single Family
- None, RESIDENTIAL
- Active. Active-New
- 1745 sq ft