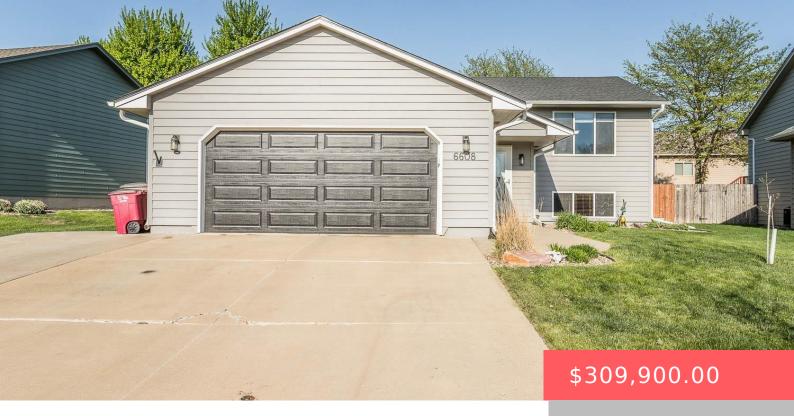

#### **6608 N ALICIA AVE**

https://harr-lemme.com

LOT 13, BLOCK 3 EVERGREEN ACRES ADDITION SW1/4 22 102 49 MAPLETON TOWNSHIP

- 3 hads
- 2 baths
- Single Family, Split Foyer
- None, RESIDENTIAL
- Active-New
- 1746 sq ft

#### **Basics**

Category: None, RESIDENTIAL Type: Single Family, Split Foyer

Status: Active-New Bedrooms: 3 beds

**Bathrooms: 2** baths **Total rooms:** 7

Floor level: 961 Area: 1746 sq ft

**Lot size: 7014** sq ft **Year built:** 2001

# **Building Details**

Floor covering: Carpet, Vinyl Basement: Full

**Exterior material:** Hard Board, Part Brick **Roof:** Shingle Composition

Parking: Attached