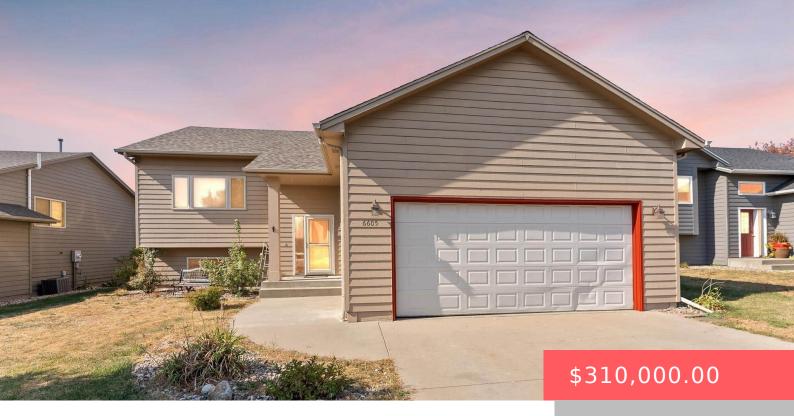

## 6605 N ANGEL AVE

https://harr-lemme.com

Lot 9 Blk 3 Sec 22 Dist 23evergreenacres addn sw1/4 22102 49 MapletonTwnshp60x110 mapref 16-22E

- 4 heds
- 3 baths
- Single Family, Split Foyer
- None, RESIDENTIAL
- Active, Active Contingent Misc. Active-New
- 2119 sq ft

#### **Basics**

Category: None, RESIDENTIAL Type: Single Family, Split Foyer

**Status:** Active, Active - Contingent Misc, Active-New **Bedrooms: 4** beds

Bathrooms: 3 baths

Floor level: 1144

Area: 2119 sq ft

**Lot size: 6599** sq ft **Year built:** 2003

## **Building Details**

Floor covering: Carpet, Vinyl, Wood Basement: Full

**Exterior material:** Hard Board **Roof:** Shingle Composition

Parking: Attached