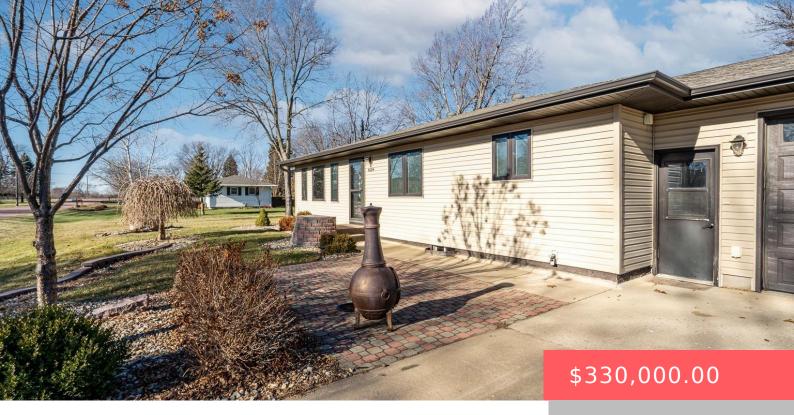

#### 6604 W WESTVIEW RD

https://harr-lemme.com

Lot 4 Webster Grove Sub Tract8 In City Of Sioux Falls

- 3 hads
- 2 baths
- Ranch, Single Family
- None, RESIDENTIAL
- Active-New
- 2094 sq ft

#### **Basics**

Category: None, RESIDENTIAL Type: Ranch, Single Family

Status: Active-New Bedrooms: 3 beds

Bathrooms: 2 baths Total rooms: 8

Floor level: 1232 Area: 2094 sq ft

**Lot size: 11565** sq ft **Year built:** 1962

## **Building Details**

Floor covering: Carpet, Wood Basement: Full

**Exterior material:** Vinyl Roof: Tar and Gravel

Parking: Attached