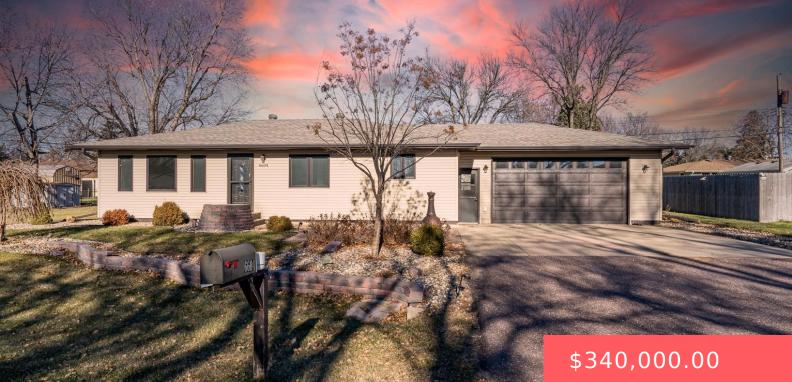

#### 6604 W WESTVIEW RD

https://harr-lemme.com

Lot 4 Webster Grove Sub Tract 8 In City Of Sioux Falls

- 3 beds
- 2 baths
- Ranch, Single Family
- None, RESIDENTIAL
- Active, Active-New
- 2094 sq ft

#### Basics

Category: None, RESIDENTIAL Status: Active, Active-New Bathrooms: 2 baths Floor level: 1232 Lot size: 11565 sq ft Type: Ranch, Single Family Bedrooms: 3 beds Total rooms: 8 Area: 2094 sq ft Year built: 1962