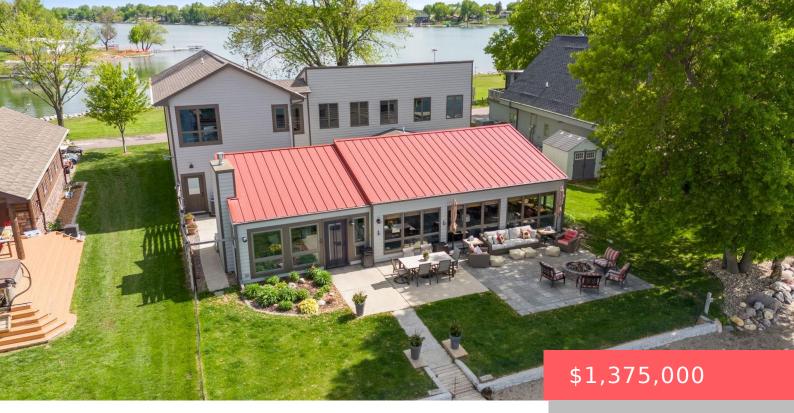

## WENTWORTH, SD, 57075

https://harr-lemme.com

Lot 1A, Peninsula Estates 2nd Addn.

Justin Garry

- 6 beds
- 4 baths
- Single Family, Two Story
- Lake, RESIDENTIAL
- Active
- 3657 sq ft

#### **Basics**

Category: Lake, RESIDENTIAL Type: Single Family, Two Story

Status: Active Bedrooms: 6 beds

**Bathrooms: 4** baths **Total rooms:** 14

Floor level: 2073 Area: 3657 sq ft

**Lot size: 8859** sq ft **Year built:** 1962

## **Building Details**

Floor covering: Carpet, Concrete, Luxury Vinyl Plank Basement: None

**Exterior material:** Hard Board, Wood **Roof:** Metal, Shingle Composition

Parking: Attached