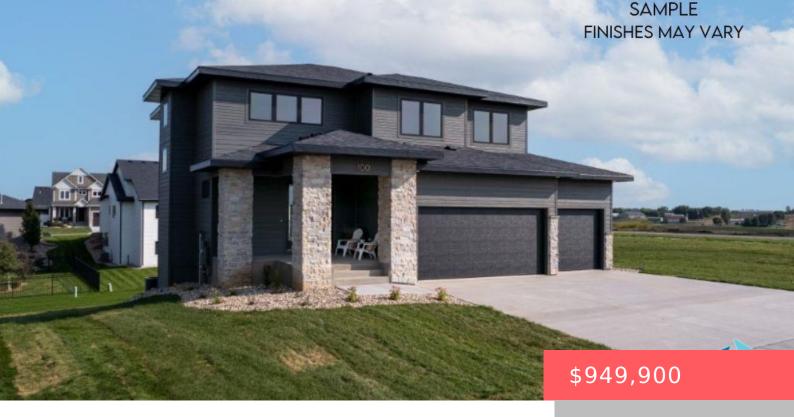

# LOT 45 BLOCK 1 MYSTIC HEIGHTS AT FOSS FIELDS ADDITION TO CITY OF SIOUX FALLS

- 5 beds
- 4 baths
- Single Family, Two Story
- New Construction,
- Active
- 3502 sq ft

#### Basics

Category: New Construction, RESIDENTIAL Status: Active Bathrooms: 4 baths Floor level: 1169 Lot size: 13460 sq ft Type: Single Family, Two Story Bedrooms: 5 beds Total rooms: 10 Area: 3502 sq ft Year built: 2024

## **Building Details**

Floor covering: Carpet, Heated Exterior material: Hard Board, Stone/Stone Veneer Parking: Attached Basement: Full
Roof: Shingle Composition

#### **Amenities & Features**

Features: 3+ Bedrooms Same Level, Master Bath, Wet Bar