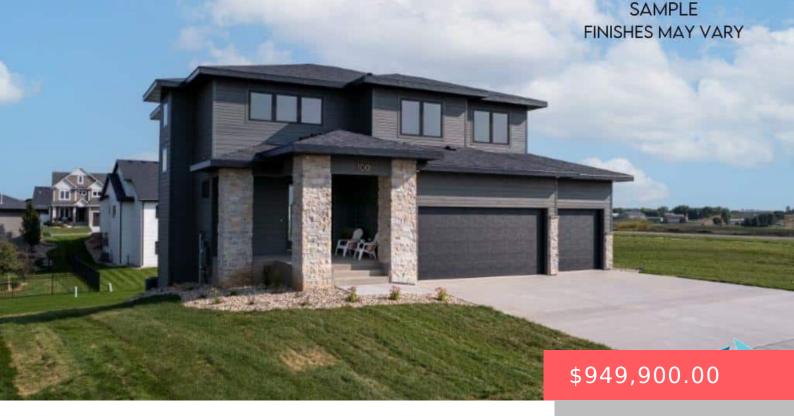

#### **6604 E HAWKER CIR**

https://harr-lemme.com

LOT 45 BLOCK 1 MYSTIC HEIGHTS AT FOSS FIELDS ADDITION TO CITY OF SIOUX FALLS

- 5 heds
- 4 baths
- Single Family, Two Story
- New Construction, None, RESIDENTIAL
- Active, Active-New
- 3502 sa ft

#### **Basics**

Category: New Construction, None, RESIDENTIAL Type: Single Family, Two Story

Status: Active, Active-New Bedrooms: 5 beds

Bathrooms: 4 baths

Floor level: 1169

Total rooms: 10

Area: 3502 sq ft

**Lot size: 13460** sq ft **Year built:** 2024

# **Building Details**

Floor covering: Carpet, Heated Basement: Full

**Exterior material:** Hard Board, Stone/Stone Veneer **Roof:** Shingle Composition

Parking: Attached