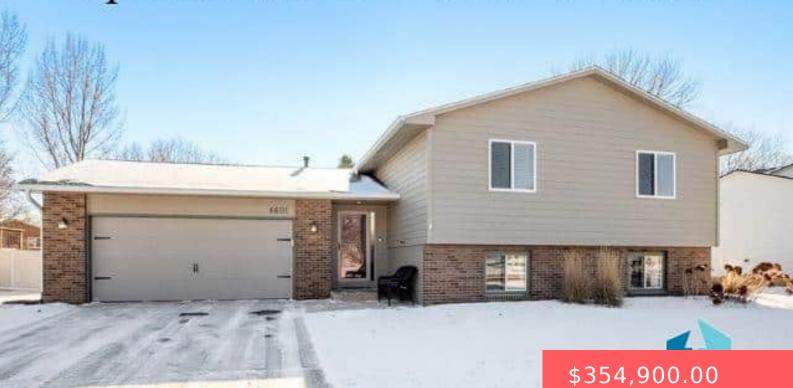

#### 6601 W 32ND ST

https://harr-lemme.com

Lot 18 Block 8 Kingswood Estates 5th Addn

#### Basics

Category: None, RESIDENTIAL Status: Active, Active-New Bathrooms: 2 baths Floor level: 1072 Lot size: 8141 sq ft Type: Single Family, Split Foyer Bedrooms: 3 beds Total rooms: 9 Area: 1976 sq ft Year built: 1987

## **Building Details**

Floor covering: Carpet, Vinyl Exterior material: Hard Board, Part Brick Parking: Attached Basement: Full Roof: Shingle Composition