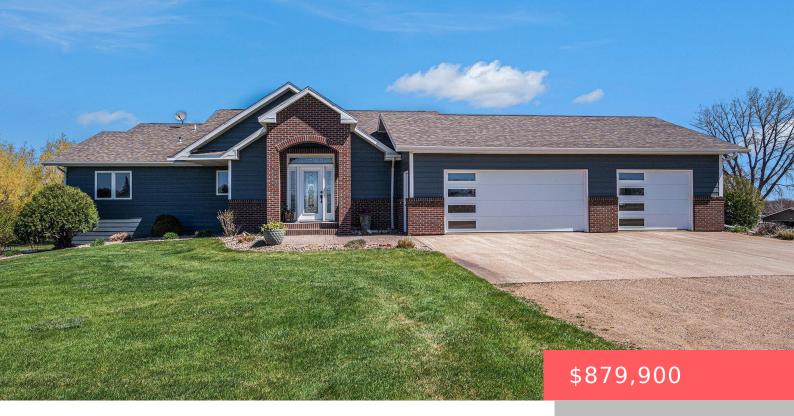

### WENTWORTH, SD, 57075

https://harr-lemme.com

LOT 1A MEADOWWOOD ESTATES 1ST ADD IN GOVERMENT LOT 3 & LOT 1 JENCKS ADD IN GOVERMENT LOT 3

- 4 heds
- 3 baths
- Ranch, Single Family
- Outside City Limits, RESIDENTIAL
- Active
- 3420 sq ft

#### **Basics**

Category: Outside City Limits, RESIDENTIAL Type: Ranch, Single Family

Status: Active Bedrooms: 4 beds

Bathrooms: 3 baths Total rooms: 11

Floor level: 1892 Area: **3420** sq ft

**Lot size: 83015** sq ft **Year built:** 2002

# **Building Details**

Floor covering: Carpet, Tile, Vinyl, Wood Basement: Full

**Exterior material:** Hard Board, Part Brick **Roof:** Shingle Composition

Parking: Attached