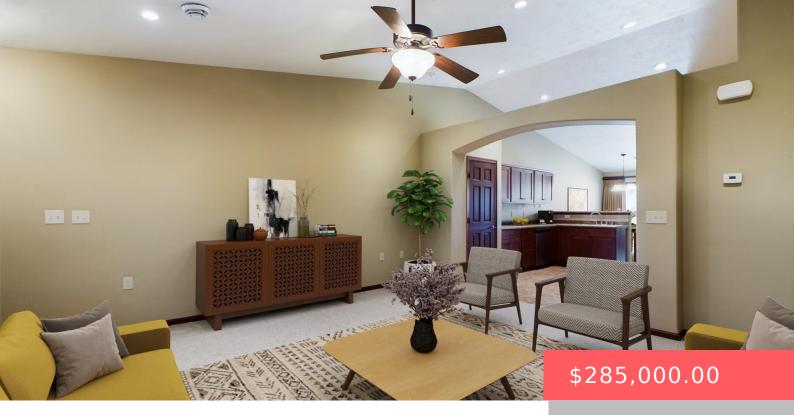

#### 6600 S TOMAR RD

https://harr-lemme.com

Sf-Diamond Valley Add - Lot 4 - Blk 18 - Tomar Trails Condos Unit 2

- 3 hads
- 2 baths
- Condominium, Ranch
- None, RESIDENTIAL
- Active, Active-New
- 1439 sq ft

#### **Basics**

Category: None, RESIDENTIAL Type: Condominium, Ranch

Status: Active, Active-New Bedrooms: 3 beds

Bathrooms: 2 baths Total rooms: 6

**Floor level:** 1439 Area: **1439** sq ft

**Lot size: 4922** sq ft **Year built:** 2010

# **Building Details**

Floor covering: Carpet, Ceramic, Wood Basement: None

**Exterior material:** Cement Hardboard, Part Brick **Roof:** Shingle Composition

Parking: Attached

### **Amenities & Features**

**Amenities:** Exterior Bldng Maint, Garbage, Lawn Care, Snow Removal, Water/Sewer **Features:** 3+ Bedrooms Same Level, Main Floor Laundry, Master Bath, Master Bed Main Level, Pantry, Vaulted Ceiling