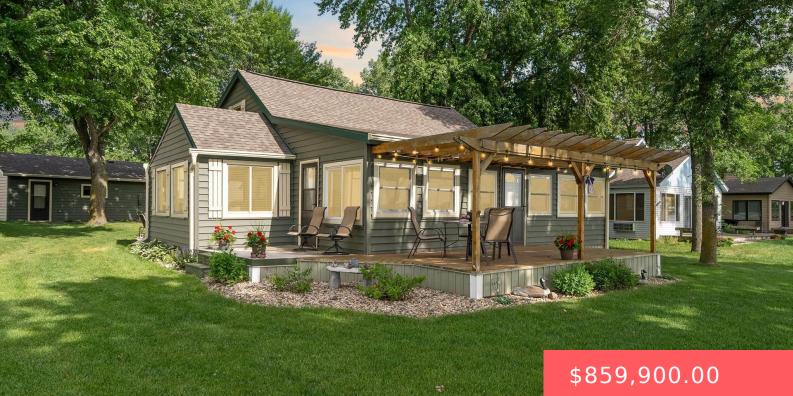

#### 6585 WENTWORTH PARK DR

https://harr-lemme.com

#### LOTS 10 & 11 PLAT BLK 13 #873 & #874

- 4 beas
- 2 baths
- 1.5 Story, Single Family
- Lake, Outside City Limits, RESIDENTIAL
- Active, Active-New
- 1577 sq ft

#### Basics

Category: Lake, Outside City Limits, RESIDENTIAL Status: Active, Active-New Bathrooms: 2 baths Floor level: 1232 Lot size: 9900 sq ft Type: 1.5 Story, Single Family Bedrooms: 4 beds Total rooms: 7 Area: 1577 sq ft Year built: 1982

# **Building Details**

Floor covering: Carpet, Laminate Exterior material: Vinyl Parking: Detached Basement: Crawl Space Roof: Shingle Composition