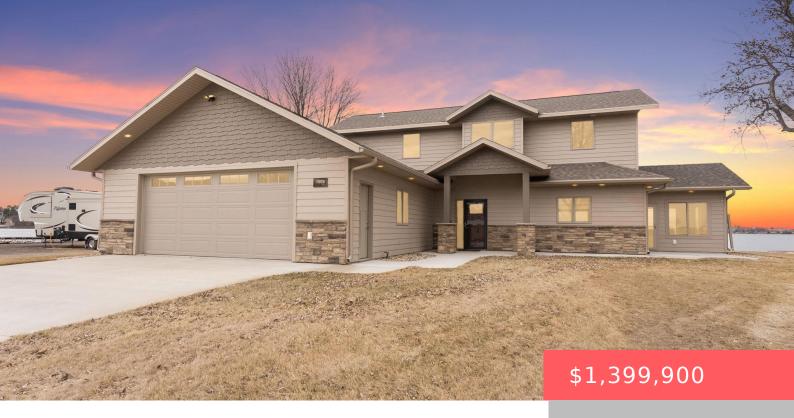

#### WENTWORTH, SD, 57075

https://harr-lemme.com

Lot 26-27 Peninsula Park #2244 3

- 3 beds
- 3 baths
- Single Family, Two Story
- Lake, RESIDENTIAL
- Active
- 2138 sq ft

#### Basics

Category: Lake, RESIDENTIAL Status: Active Bathrooms: 3 baths Floor level: 1404 Lot size: 17162 sq ft Type: Single Family, Two Story Bedrooms: 3 beds Total rooms: 10 Area: 2138 sq ft Year built: 2021