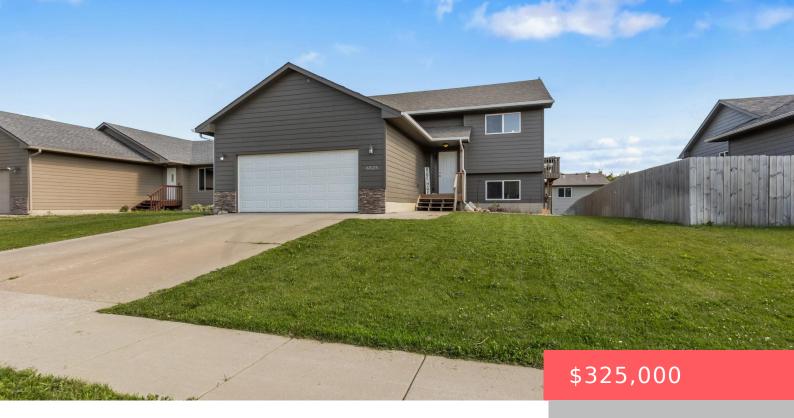

#### 6525 W AMBER ST

https://harr-lemme.com

Lot 14, Blk 3 of Hayward Meadows

- 3 heds
- 2 baths
- Single Family, Split Foyer
- None, RESIDENTIAL
- Active
- 1657 sq ft

#### **Basics**

Category: None, RESIDENTIAL Type: Single Family, Split Foyer

Status: Active Bedrooms: 3 beds

**Bathrooms: 2** baths **Total rooms:** 7

Floor level: 919 Area: 1657 sq ft

**Lot size: 6355** sq ft **Year built:** 2016

## **Building Details**

Floor covering: Carpet, Laminate, Vinyl Basement: Full

**Exterior material:** Hard Board, Part Brick **Roof:** Shingle Composition

Parking: Attached