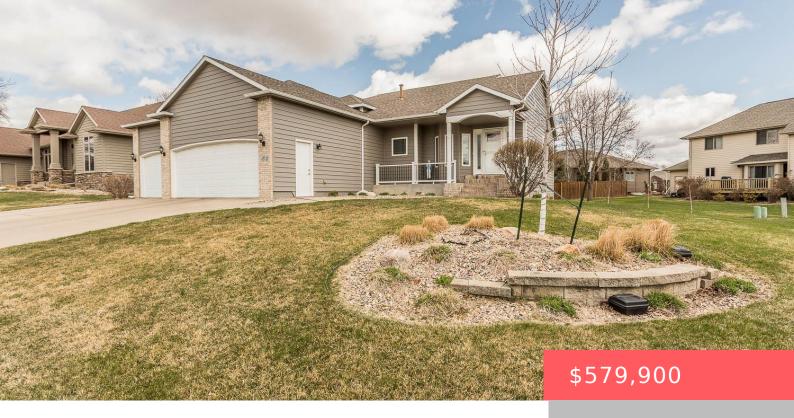

# SIOUX FALLS, SD, 57108

https://harr-lemme.com

Lot 11 Block 8 Heather Ridge Addition to City of Sioux Falls

- 4 heds
- 3 baths
- Multi Level, Single Family
- None, RESIDENTIAL
- Active
- 3170 sq ft

#### **Basics**

Category: None, RESIDENTIAL Type: Multi Level, Single Family

Status: Active Bedrooms: 4 beds

**Bathrooms: 3** baths **Total rooms: 9** 

Floor level: 967 Area: 3170 sq ft

**Lot size: 11106** sq ft **Year built:** 2004

# **Building Details**

Floor covering: Carpet, Tile, Vinyl, Wood Basement: Full

**Exterior material:** Hard Board, Part Brick **Roof:** Shingle Composition

Parking: Attached, Tandem