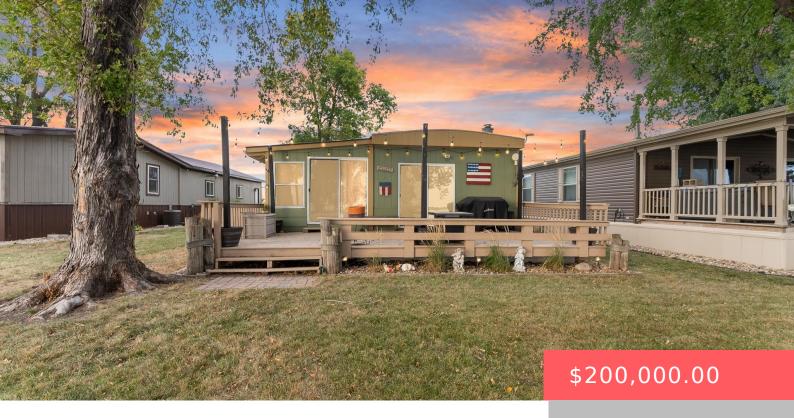

#### 6519 HARES DR

https://harr-lemme.com

1982 BONNEVILLE MOBILE HOME ON LEASE SITE

- 2 heds
- 1 bath
- Mobile Home, Other
- Lake, RESIDENTIAL
- Active-New
- 1288 sa f

#### **Basics**

Category: Lake, RESIDENTIAL Type: Mobile Home, Other

Status: Active-New Bedrooms: 2 beds

**Bathrooms: 1** bath **Total rooms:** 7

Floor level: 1288 sq ft

**Lot size: 0** sq ft **Year built:** 1982

# **Building Details**

Floor covering: Carpet, Vinyl Basement: None

**Exterior material:** Metal **Roof:** Metal

Parking: Detached