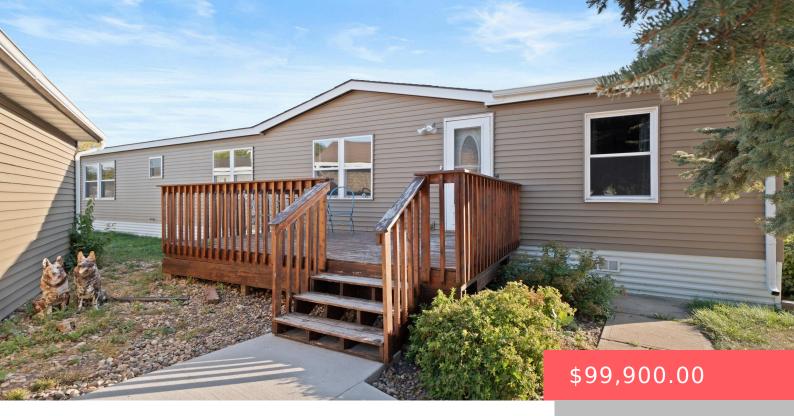

# **6517 W JADE PL**

https://harr-lemme.com

N/A

- 3 heds
- 2 baths
- Mobile Home, Ranch
- None, RESIDENTIAL
- Active, Active Contingent Misc, Active-New
- 1792 sq ft

#### **Basics**

Category: None, RESIDENTIAL **Type:** Mobile Home, Ranch

Status: Active, Active - Contingent Misc, Active-New Bedrooms: 3 beds

Bathrooms: 2 baths Total rooms: 8

Floor level: 1792 **Area: 1792** sq ft

# **Building Details**

Floor covering: Carpet, Vinyl Basement: None

Exterior material: Vinyl **Roof:** Shingle Composition

Parking: Detached