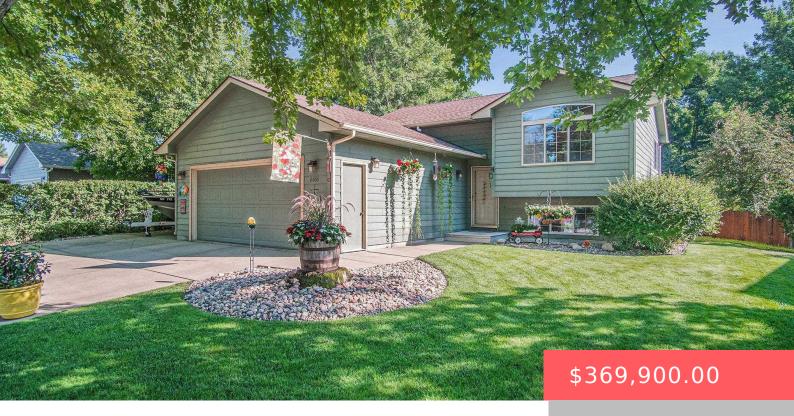

#### **6516 W BONNIE CT**

https://harr-lemme.com

Lot 14, Block 1 JANDL Heights Addition to City of Sioux Falls

- 3 hads
- 2 baths
- Single Family, Split Foyer
- None, RESIDENTIAL
- Active-New
- 1573 sq ft

#### **Basics**

Category: None, RESIDENTIAL Type: Single Family, Split Foyer

Status: Active-New Bedrooms: 3 beds

Bathrooms: 2 baths Total rooms: 7

Floor level: 910 Area: 1573 sq ft

**Lot size: 11670** sq ft **Year built:** 1995

## **Building Details**

Floor covering: Carpet, Laminate, Tile Basement: Full

**Exterior material:** Hard Board **Roof:** Shingle Composition

Parking: Attached