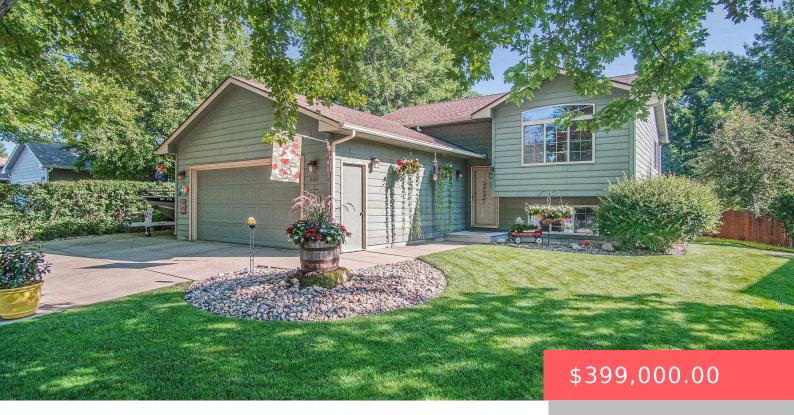

#### 6516 W BONNIE CT

https://harr-lemme.com

#### Lot 14, Block 1 JANDL Heights Addition to City of Sioux Falls

- 3 beds
- 2 baths
- Single Family, Split Foyer
- None, RESIDENTIAL
- Active, Active-New
- 1573 sq ft

#### Basics

Category: None, RESIDENTIAL Status: Active, Active-New Bathrooms: 2 baths Floor level: 910 Lot size: 11670 sq ft Type: Single Family, Split Foyer Bedrooms: 3 beds Total rooms: 7 Area: 1573 sq ft Year built: 1995

# **Building Details**

Floor covering: Carpet, Laminate, Tile Exterior material: Hard Board Parking: Attached Basement: Full Roof: Shingle Composition

### **Amenities & Features**

Features: Vaulted Ceiling