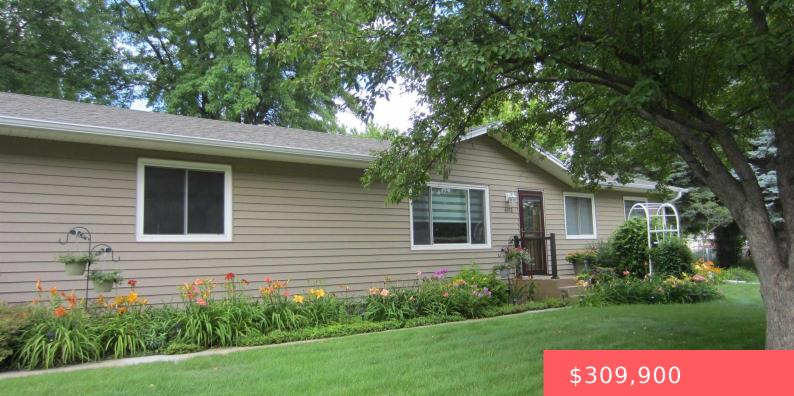

#### SIOUX FALLS, SD, 57106

https://harr-lemme.com

Lot 1, Block 15, West Mesa Highlands Addition

- Ranch, Single Fam
- None, RESIDENTIAL
- Active
- 1748 sq ft

#### Basics

Category: None, RESIDENTIAL Status: Active Bathrooms: 2 baths Floor level: 988 Lot size: 9962 sq ft Type: Ranch, Single Family Bedrooms: 5 beds Total rooms: 8 Area: 1748 sq ft Year built: 1976

## **Building Details**

Floor covering: Carpet, Vinyl Exterior material: Metal Parking: Attached Basement: Full Roof: Shingle Composition