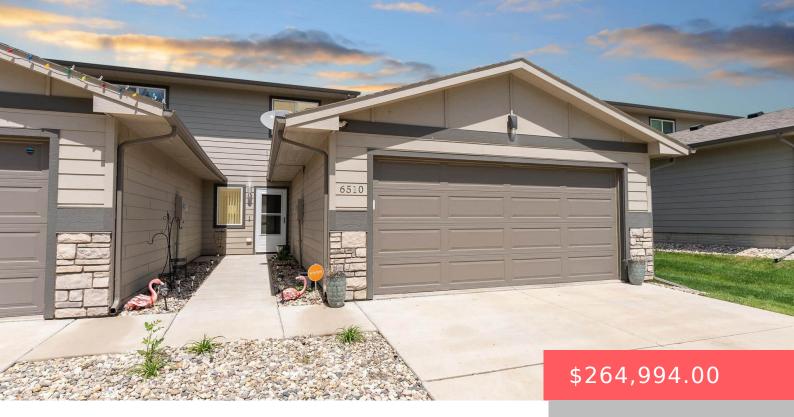

#### 6510 6TH PL

https://harr-lemme.com

LOT 23A BLOCK 3 HAYWARD MEADOWS ADDITION TO THE CITY OF SIOUX FALLS

- 3 beds
- 3 baths
- Town Home, Two Story
- None, RESIDENTIAL
- Active-New
- 1283 sq ft

### **Basics**

Category: None, RESIDENTIAL Type: Town Home, Two Story

Status: Active-New Bedrooms: 3 beds

Bathrooms: 3 baths Total rooms: 7

Floor level: 836 Area: 1283 sq ft

Lot size: 4382 sq ft Year built: 2018