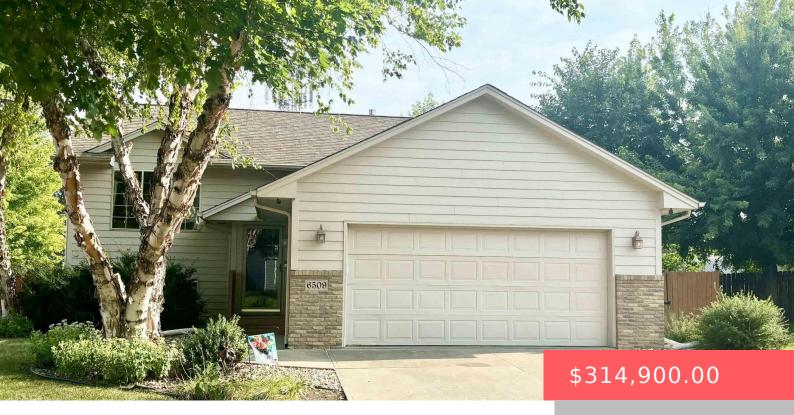

#### 6509 W 56TH ST

https://harr-lemme.com

Lot 7 Blk 11 Jandl Heights Addn.

- 4 heds
- 2 baths
- Single Family, Split Fover
- None, RESIDENTIAL
- Active, Active Contingent Misc, Active-New
- 1566 sq ft

### **Basics**

Category: None, RESIDENTIAL Type: Single Family, Split Foyer

**Status:** Active, Active - Contingent Misc, Active-New **Bedrooms: 4** beds

Bathrooms: 2 baths Total rooms: 10

Floor level: 896 Area: 1566 sq ft

**Lot size: 9043** sq ft **Year built:** 2000

## **Building Details**

Floor covering: Carpet, Laminate, Vinyl Basement: Full

**Exterior material:** Hard Board, Part Brick **Roof:** Shingle Composition

Parking: Attached