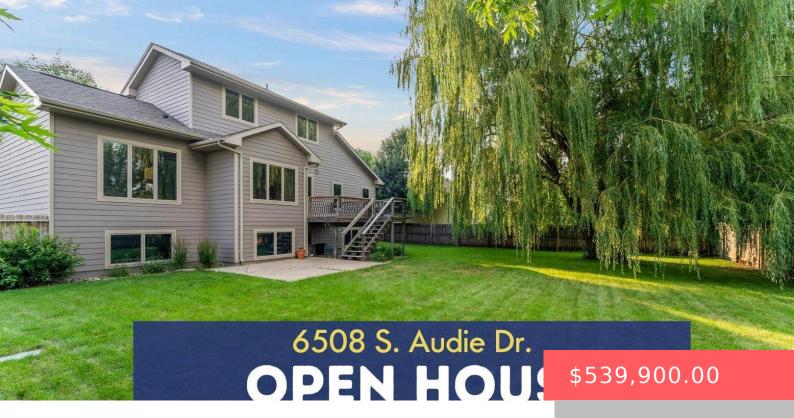

#### 6508 S AUDIE DR

https://harr-lemme.com

SF- PRAIRIE MEADOWS 2ND ADD- LOT 6 BLK 6

- 4 beds
- 4 baths
- Single Family, Two Story
- None, RESIDENTIAL
- Active, Active Contingent Misc, Active-New
- 2991 sq ft

#### **Basics**

Category: None, RESIDENTIAL Type: Single Family, Two Story

Status: Active, Active - Contingent Misc, Active-New Bedrooms: 4 beds

Bathrooms: 4 baths

Floor level: 1263

Total rooms: 10

Area: 2991 sq ft

**Lot size: 15682** sq ft **Year built:** 2007