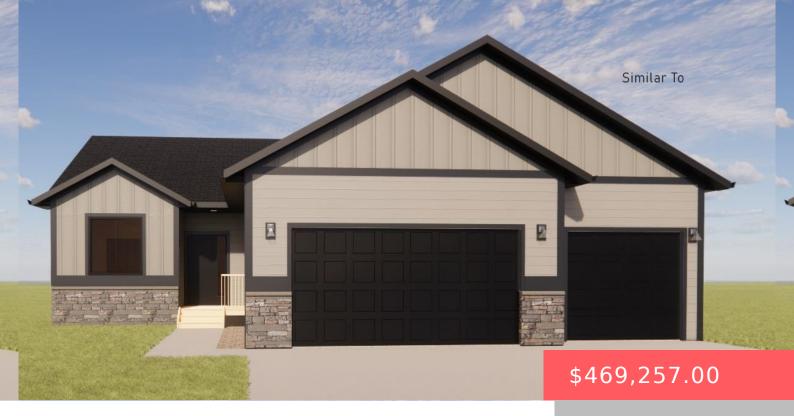

#### **6505 S BARCLAY TRL**

https://harr-lemme.com

Lot 8, Block 5 of Galway Village addition to Sioux Falls, Lincoln County, SD

- 5 heds
- 3 baths
- Ranch, Single Family
- New Construction, RESIDENTIAL
- Active, Active-New
- 2690 sa ft

#### **Basics**

Category: New Construction, RESIDENTIAL Type: Ranch, Single Family

Status: Active, Active-New Bedrooms: 5 beds

Bathrooms: 3 baths Total rooms: 11

Floor level: 1453 Area: 2690 sq ft

**Lot size: 6902** sq ft **Year built:** 2024

## **Building Details**

Floor covering: Carpet, Laminate

Basement: Full

**Exterior material:** Cement Hardboard, Stone/Stone Veneer **Roof:** Shingle Composition

Parking: Attached