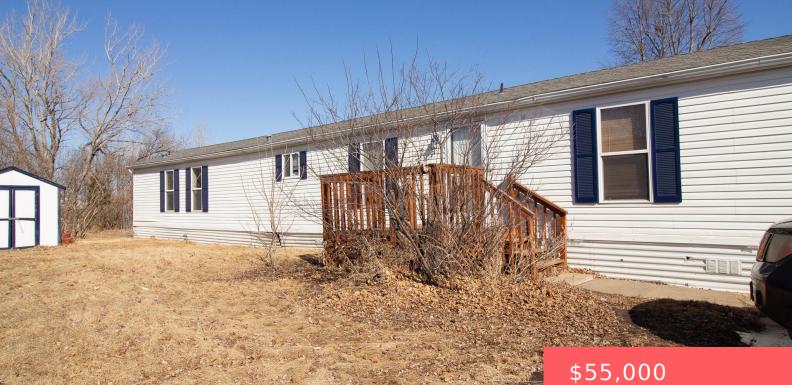

# 6504 W JADE PL

https://harr-lemme.com

#### 1995 Dutch 16x76 Serial No. 0838D Sllver Glen Mobile Home Court

#### Basics

Category: None, RESIDENTIAL Status: Active-New Bathrooms: 2 baths Floor level: 1216 Lot size: 0 sq ft Type: Mobile Home, Ranch Bedrooms: 3 beds Total rooms: 6 Area: 1216 sq ft Year built: 1995

## **Building Details**

Floor covering: Carpet, Laminate Exterior material: Vinyl Basement: None Roof: Shingle Composition