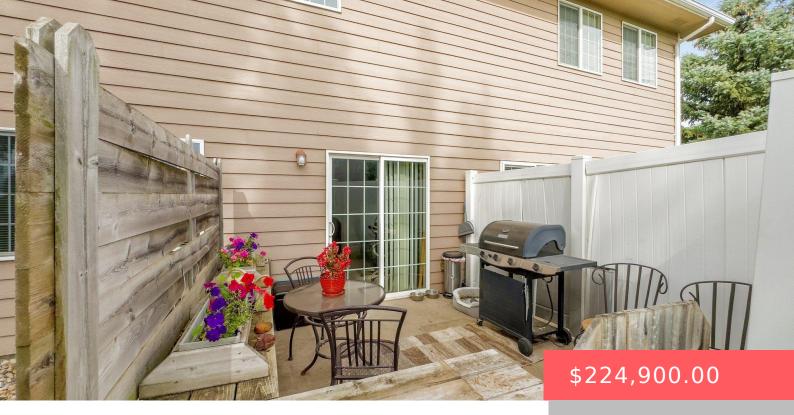

#### 6502 S SANTA ROSA PL

https://harr-lemme.com

SF - Diamond Valley Add - Tract 3A - Lot 19

- 2 hads
- 2 baths
- Town Home, Two Story
- None, RESIDENTIAL
- Active-New
- 1346 sq ft

#### **Basics**

Category: None, RESIDENTIAL Type: Town Home, Two Story

Status: Active-New Bedrooms: 2 beds

Bathrooms: 2 baths Total rooms: 4

Floor level: 644 Area: 1346 sq ft

**Lot size: 3354** sq ft **Year built:** 2008

## **Building Details**

Floor covering: Carpet, Vinyl Basement: None

**Exterior material:** Hard Board, Stone/Stone Veneer **Roof:** Shingle Composition

Parking: Attached