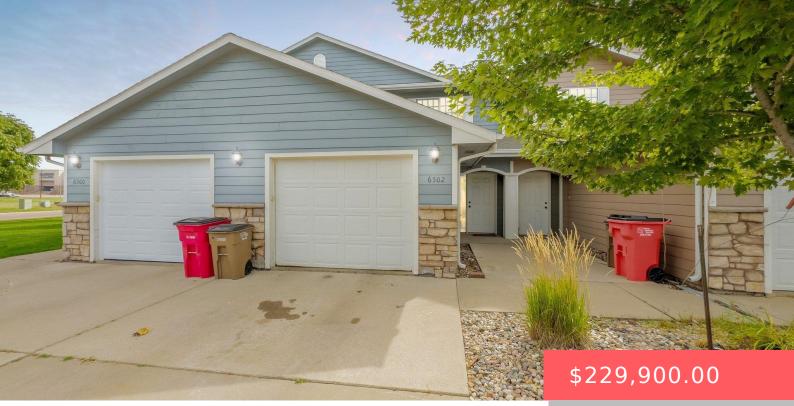

#### 6502 S SANTA ROSA PL

https://harr-lemme.com

SF - Diamond Valley Add - Tract 3A - Lot 19

- 2 beds
- 2 baths
- Town Home, Two Story
- None, RESIDENTIAL
- Active, Active-New
- 1346 sq ft

#### Basics

Category: None, RESIDENTIAL Status: Active, Active-New Bathrooms: 2 baths Floor level: 644 Lot size: 3354 sq ft

Type: Town Home, Two Story Bedrooms: 2 beds Total rooms: 4 Area: 1346 sq ft Year built: 2008

# **Building Details**

Floor covering: Carpet, Vinyl Exterior material: Hard Board, Stone/Stone Veneer Parking: Attached

Basement: None
Roof: Shingle Composition