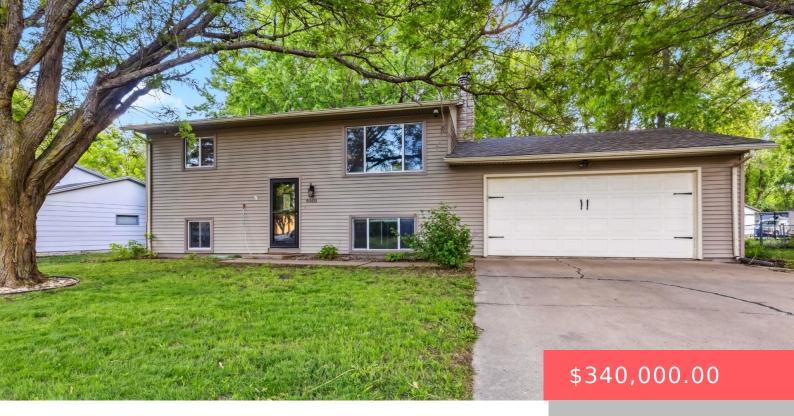

#### 6501 W 46TH ST

https://harr-lemme.com

Lot 3 Block 7 WEST MESA HIGHLANDS ADDN TO CITY OF SIOUX FALLS

- 1 hods
- 2 baths
- Single Family, Split Foyer
- None, RESIDENTIAL
- Active
- 1616 sq ft

#### **Basics**

Category: None, RESIDENTIAL Type: Single Family, Split Foyer

Status: Active Bedrooms: 4 beds

Bathrooms: 2 baths Total rooms: 8

Floor level: 896 Area: 1616 sq ft

**Lot size: 9102** sq ft **Year built:** 1976

## **Building Details**

Floor covering: Carpet, Laminate Basement: Full

**Exterior material:** Vinyl Roof: Shingle Composition

Parking: Attached