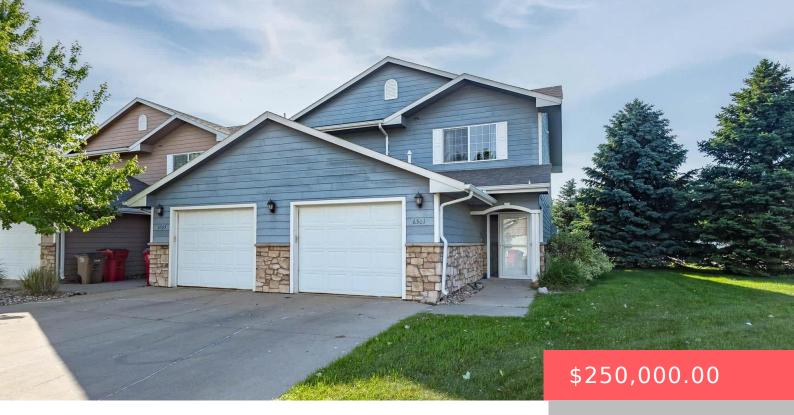

#### 6501 S SANTA ROSA PL

https://harr-lemme.com

Tract 3A, Lot 2, Diamond Valley Addition

- 3 hads
- 3 baths
- Townhouse, Two Story
- None, RESIDENTIAL
- Active
- 1401 sq ft

#### **Basics**

Category: None, RESIDENTIAL Type: Townhouse, Two Story

Status: Active Bedrooms: 3 beds

**Bathrooms: 3** baths **Total rooms:** 9

Floor level: 660 Area: 1401 sq ft

Lot size: 4610 sq ft Year built: 2008

## **Building Details**

Floor covering: Carpet, Vinyl Basement: None

**Exterior material:** Cement Hardboard, Stone/Stone Veneer **Roof:** Shingle Composition

Parking: Attached