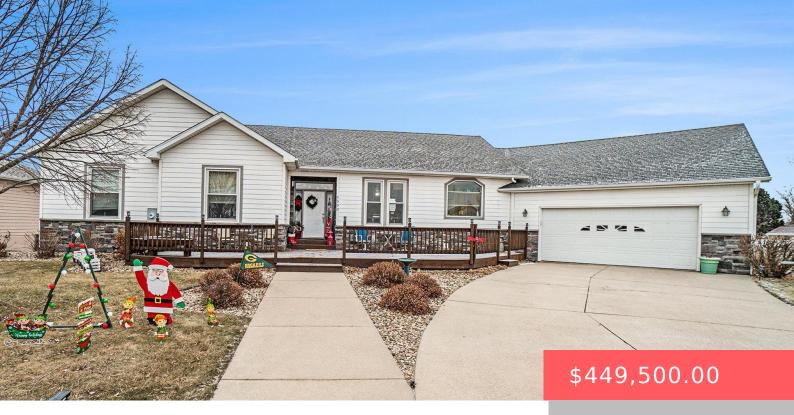

### 6500 W ALLYSUM ST

https://harr-lemme.com

Lot 7 Block 7 Meadow Ridge Addn To City Of Sioux Falls

- 5 hads
- 4 baths
- Ranch, Single Family
- None, RESIDENTIAL
- Active. Active-New
- 3327 sq ft

#### **Basics**

Category: None, RESIDENTIAL Type: Ranch, Single Family

**Status:** Active, Active-New **Bedrooms: 5** beds

Bathrooms: 4 baths Total rooms: 14
Floor level: 1746 Area: 3327 sq ft

**Lot size: 14863** sq ft **Year built: 2002** 

## **Building Details**

Floor covering: Carpet, Ceramic, Tile, Vinyl Basement: Full

**Exterior material:** Stone/Stone Veneer, Wood **Roof:** Shingle Composition

Parking: Attached