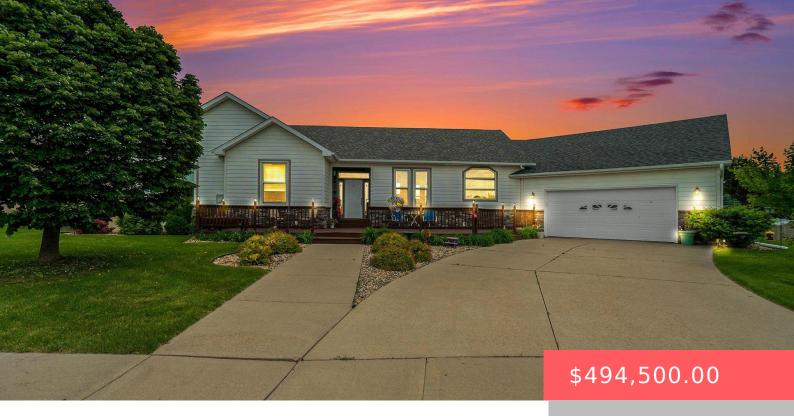

#### 6500 W ALLYSUM ST

https://harr-lemme.com

Lot 7 Block 7 Meadow Ridge Addn To City Of Sioux Falls

- 5 hads
- 4 haths
- Ranch, Single Family
- None, RESIDENTIAL
- Active, Active-New
- 3327 sq ft

#### **Basics**

Category: None, RESIDENTIAL Type: Ranch, Single Family

**Status:** Active, Active-New **Bedrooms: 5** beds

Bathrooms: 4 baths Total rooms: 14
Floor level: 1746 Area: 3327 sq ft

**Lot size: 14863** sq ft **Year built:** 2002

# **Building Details**

Floor covering: Carpet, Ceramic, Tile, Vinyl Basement: Full

**Exterior material:** Stone/Stone Veneer, Wood **Roof:** Shingle Composition

Parking: Attached