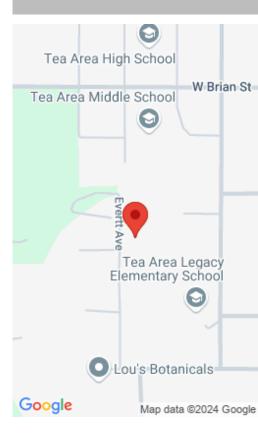

# Schools

School District: Tea Area Middle: Tea MS Elementary: Legacy Elementary School - Tea High School: Tea HS