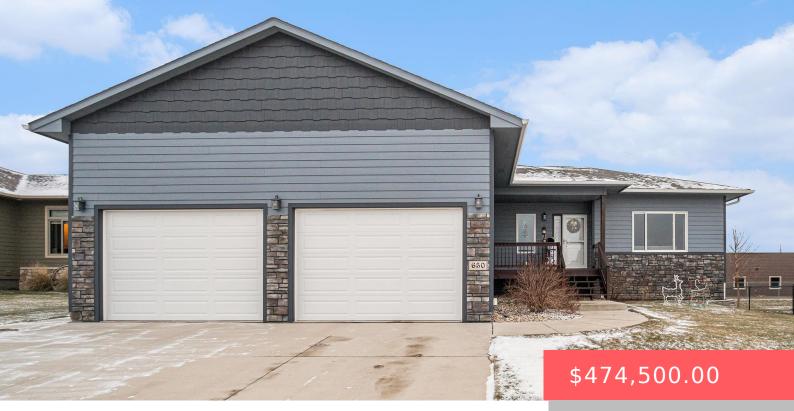

650 N EVERTTS ST

https://harr-lemme.com

Lot 4 - Blk 4 Evertts Place Tea

- 3 beds
- 3 baths
- Ranch, Single Family
- None, RESIDENTIAL
- Active, Active-New
- 2342 sq ft

#### Basics

Category: None, RESIDENTIAL Status: Active, Active-New Bathrooms: 3 baths Floor level: 1372 Lot size: 9888 sq ft

Type: Ranch, Single Family Bedrooms: 3 beds Total rooms: 11 Area: 2342 sq ft Year built: 2020

# **Building Details**

Floor covering: Carpet, Vinyl, Wood Exterior material: Stone/Stone Veneer, Wood Parking: Attached Basement: Full
Roof: Shingle Composition