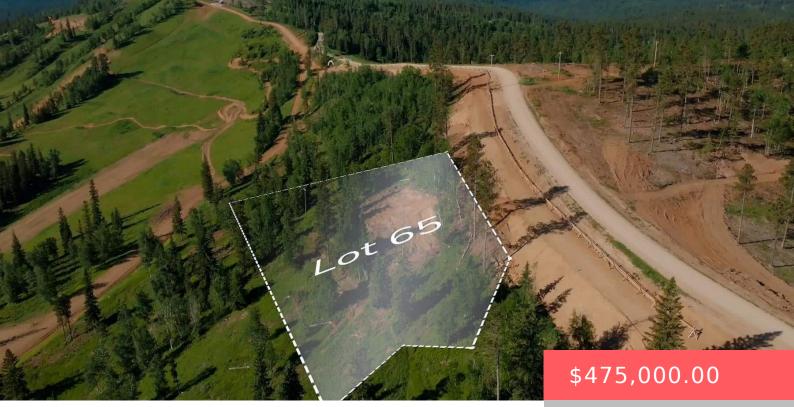

### **65 DEER MOUNTAIN RD**

https://harr-lemme.com

#### DEER MOUNTAIN VILLAGE LOT 65 BLK A PLAT 2023-04212

- Resi Over 1 acre
- Building Eligibility, LOTS &
- LAND, OUTSIDE CITY LIMITS
  - Active, Active-New

## Basics

**Category:** Building Eligibility, LOTS & LAND, Outside City Limits **Status:** Active, Active-New

Type: Resi Over 1 acre Lot size: 63597 sq ft