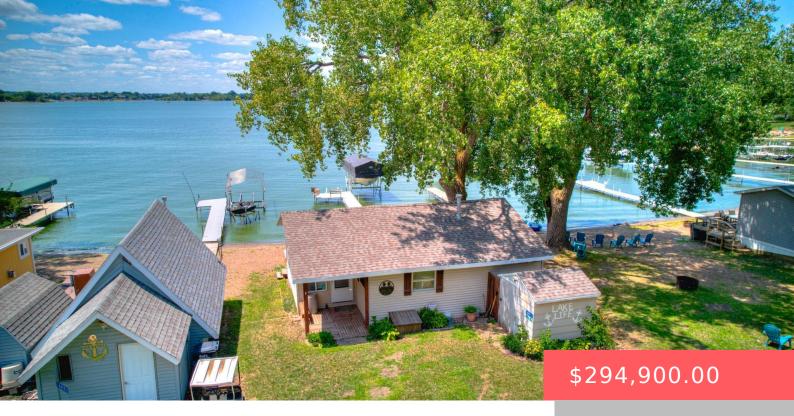

### **6417 HARES POINT RD**

https://harr-lemme.com

See agent remarks

- 2 heds
- 1 bath
- Ranch, Single Family
- Lake, RESIDENTIAL
- Active, Active Contingent Misc, Active-New
- 510 sq ft

### **Basics**

Category: Lake, RESIDENTIAL Type: Ranch, Single Family

**Status:** Active, Active - Contingent Misc, Active-New **Bedrooms: 2** beds

Bathrooms: 1 bath

Floor level: 510

Area: 510 sq ft

Lot size: 4404 sq ft

# **Building Details**

Floor covering: Carpet, Tile, Vinyl Basement: Crawl Space

**Exterior material:** Vinyl **Roof:** Shingle Composition