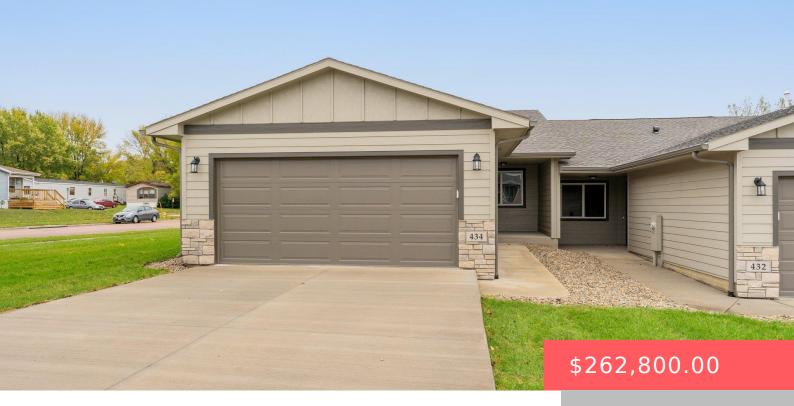

#### 6413 W 6TH PL

https://harr-lemme.com

LOT 4C, BLOCK 4 OF HAYWARD MEADOWS ADDITION

- 2 heds
- 2 baths
- Other. Town Home
- New Construction RESIDENTIAL
- Active, Active Contingent Home, Active-New
- 1036 sq ft

#### **Basics**

Category: New Construction, RESIDENTIAL Type: Other, Town Home

**Status:** Active, Active - Contingent Home, Active-New **Bedrooms: 2** beds

**Bathrooms: 2** baths **Total rooms:** 5

Floor level: 1036 sq ft

**Lot size: 4814** sq ft **Year built:** 2023

# **Building Details**

Floor covering: Carpet, Vinyl Basement: None

**Exterior material:** Hard Board, Stone/Stone Veneer **Roof:** Shingle Composition

Parking: Attached