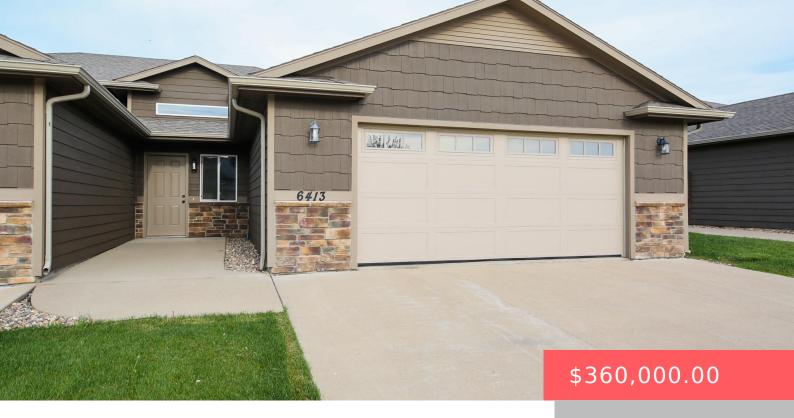

## **6413 S KELLER CIR**

https://harr-lemme.com

Lot 19B, Block 5 Diamond Valley Addn

- 3 beds
- 2 baths
- Ranch. Twin Home
- None, RESIDENTIAL
- Active, Active Contingent Misc, Active-New
- 1722 sq ft

## **Basics**

Category: None, RESIDENTIAL Type: Ranch, Twin Home

**Status:** Active, Active - Contingent Misc, Active-New **Bedrooms: 3** beds

Bathrooms: 2 baths Total rooms: 7

**Floor level:** 1722 sq ft **Lot size:** 5057 sq ft **Year built:** 2016