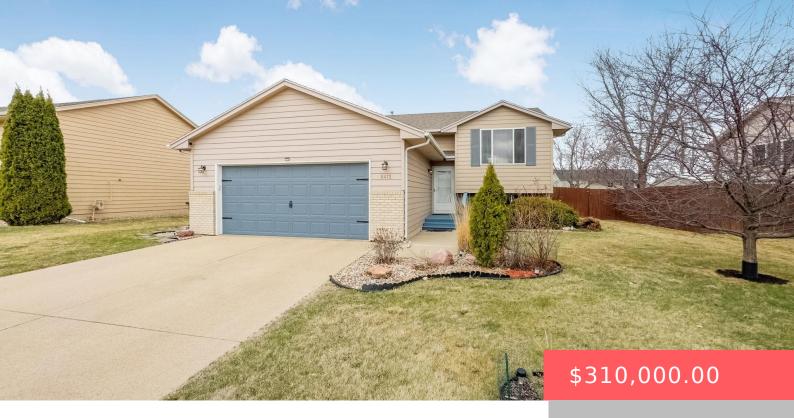

### 6412 W 67TH ST

https://harr-lemme.com

SF -CANDLELIGHT ACRES LOT 5 - BLK 9

- 3 heds
- 2 baths
- Single Family, Split Foyer
- None, RESIDENTIAL
- Active-New
- 1512 sq f

#### **Basics**

Category: None, RESIDENTIAL Type: Single Family, Split Foyer

Status: Active-New Bedrooms: 3 beds

**Bathrooms: 2** baths **Total rooms:** 9

Floor level: 880 Area: 1512 sq ft

**Lot size: 8756** sq ft **Year built:** 1999

## **Building Details**

Floor covering: Carpet, Laminate Basement: Full

**Exterior material:** Other, Part Brick, Wood **Roof:** Shingle Composition

Parking: Attached