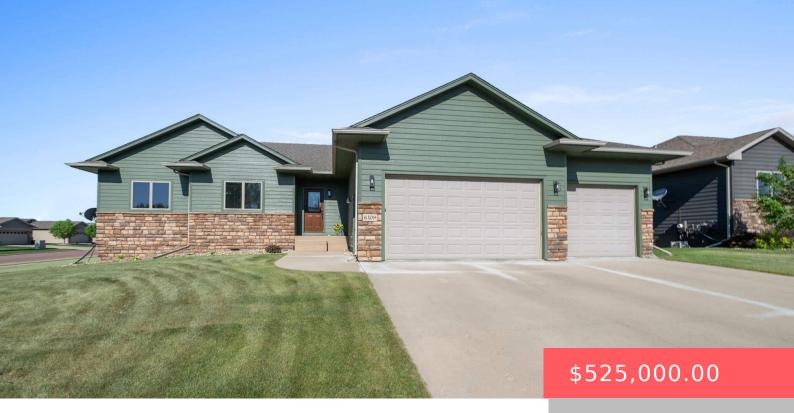

#### 6409 S TOMAR RD

https://harr-lemme.com

Lot 42 Block 2 Diamond Vally Addition

- 5 hads
- 3 baths
- Ranch, Single Family
- None, RESIDENTIAL
- Active
- 2907 sq ft

#### **Basics**

Category: None, RESIDENTIAL Type: Ranch, Single Family

Status: Active Bedrooms: 5 beds

Bathrooms: 3 baths Total rooms: 11

**Floor level:** 1557 **Area: 2907** sq ft

**Lot size: 18413** sq ft **Year built:** 2013

## **Building Details**

Floor covering: Carpet, Tile Basement: Full

**Exterior material:** Stone/Stone Veneer, Wood **Roof:** Shingle Composition

Parking: Attached