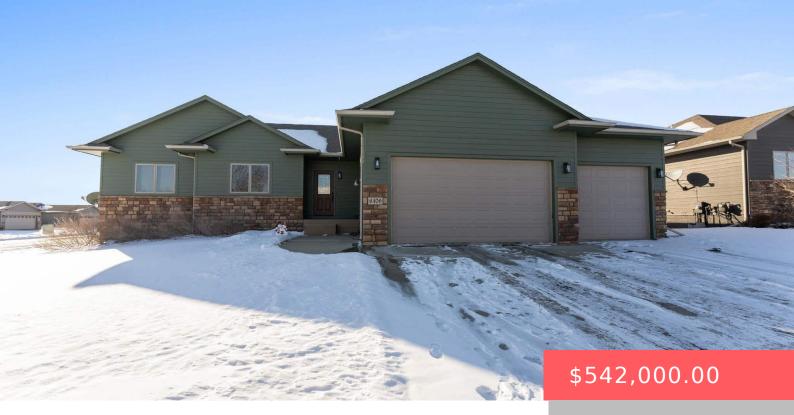

#### **6409 TOMAR RD**

https://harr-lemme.com

Lot 42 Block 2 Diamond Vally Addition

- 5 beds
- 3 baths
- Ranch, Single Family
- None, RESIDENTIAL
- Active-New
- 2907 sq ft

#### Basics

Category: None, RESIDENTIAL Status: Active-New Bathrooms: 3 baths Floor level: 1557 Lot size: 18413 sq ft

Type: Ranch, Single Family Bedrooms: 5 beds Total rooms: 11 Area: 2907 sq ft Year built: 2013

# **Building Details**

Floor covering: Carpet, Tile Exterior material: Stone/Stone Veneer, Wood Parking: Attached Basement: Full
Roof: Shingle Composition