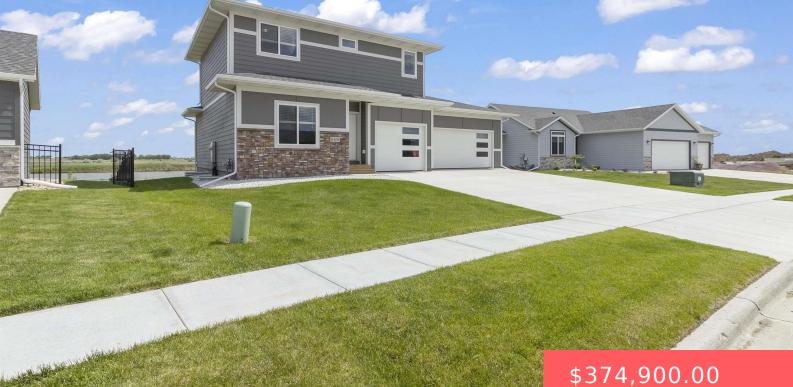

#### **6408 S HANNBY TRL**

https://harr-lemme.com

Lot 12, Block 6 of Galway Village Addition to Sioux Falls, Lincoln County, SD

- \$374,900.00

#### Basics

Category: None, RESIDENTIAL Status: Active, Active-New Bathrooms: 3 baths Floor level: 716 Lot size: 8843 sq ft

Type: Single Family, Two Story Bedrooms: 3 beds Total rooms: 7 Area: 1471 sq ft Year built: 2022

# **Building Details**

Floor covering: Carpet, Laminate Exterior material: Cement Hardboard, Stone/Stone Veneer Parking: Attached Basement: Full
Roof: Shingle Composition