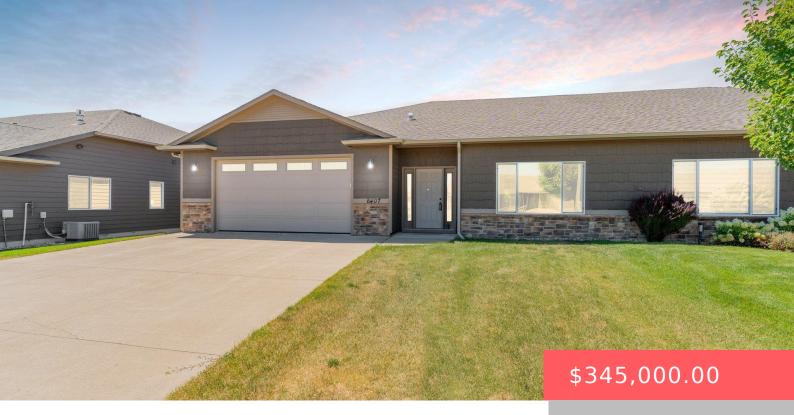

#### 6407 KELLER CIR

https://harr-lemme.com

Lot 21A, Block 5, Diamond Valley Addition to the city of Sioux Falls

- 3 hads
- 2 baths
- Ranch, Twin Home
- None, RESIDENTIAL
- Active. Active-New
- 1823 sa ft

#### **Basics**

Category: None, RESIDENTIAL Type: Ranch, Twin Home

Status: Active, Active-New Bedrooms: 3 beds

Bathrooms: 2 baths Total rooms: 8

Floor level: 1823 Area: 1823 sq ft

Lot size: 6004 sq ft Year built: 2015

## **Building Details**

Floor covering: Carpet, Laminate, Tile

Basement: None

**Exterior material:** Hard Board, Stone/Stone Veneer **Roof:** Shingle Composition

Parking: Attached