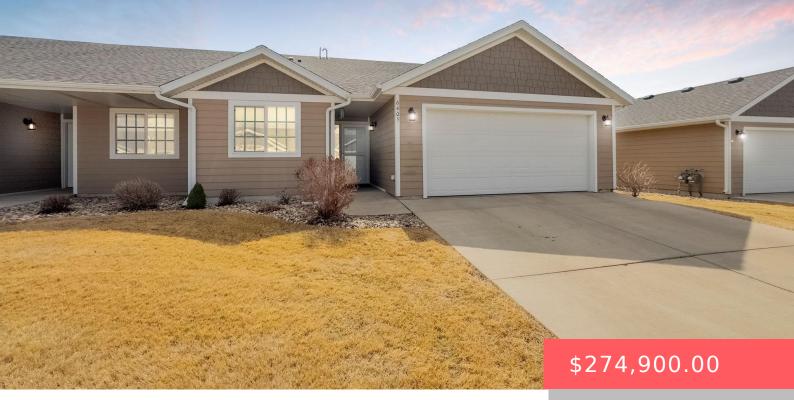

#### 6405 W MAXWELL PL

https://harr-lemme.com

#### LOT 2A BLOCK 25 ASPEN HEIGHTS ADDN TO CITY OF SIOUX FALLS

- 2 beds
- 2 baths
- Ranch, Town Home
- None, RESIDENTIAL
- Active-New
- 1156 sq ft

### Basics

Category: None, RESIDENTIAL Status: Active-New Bathrooms: 2 baths Floor level: 1156 Lot size: 5205 sq ft

Type: Ranch, Town Home Bedrooms: 2 beds Total rooms: 5 Area: 1156 sq ft Year built: 2019