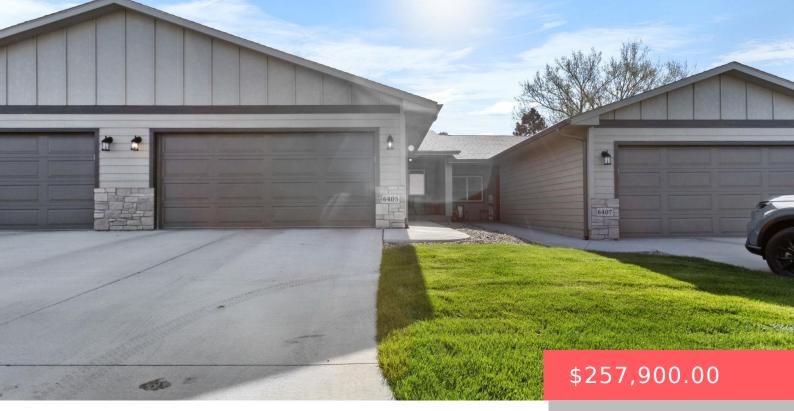

#### 6405 W 6TH PL

https://harr-lemme.com

#### LOT 3B, BLOCK 4 OF HARWARD MEADOWS ADDITION

- 2 beds
- 1 bath
- Other, Town Home
- None, RESIDENTIAL
- Active-New
- 1038 sq ft

### Basics

Category: None, RESIDENTIAL Status: Active-New Bathrooms: 1 bath Floor level: 1038 Lot size: 4480 sq ft

Type: Other, Town Home Bedrooms: 2 beds Total rooms: 5 Area: 1038 sq ft Year built: 2023

# **Building Details**

Floor covering: Carpet, Vinyl Exterior material: Hard Board, Stone/Stone Veneer Parking: Attached

Basement: None
Roof: Shingle Composition