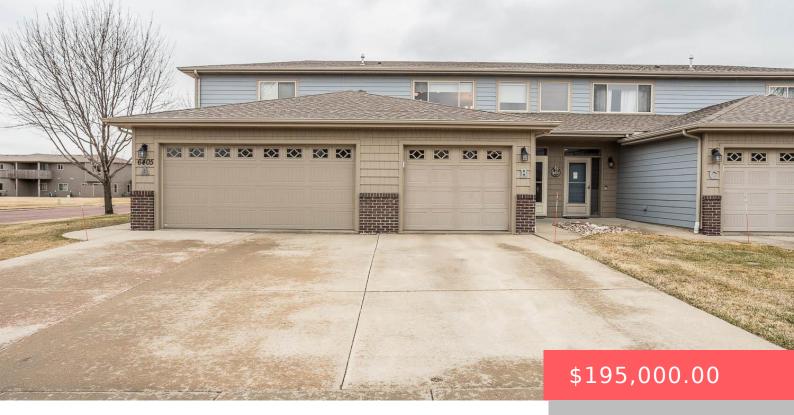

#### **6405 S SANTA ROSA CIR**

https://harr-lemme.com

Lot 20A Blk 3 Unit B Santa Rosa Condo Diamond Valley Addn

- 2 hads
- 2 baths
- Condominium, Other
- None, RESIDENTIAL
- Active-New
- 1137 sq ft

#### **Basics**

Category: None, RESIDENTIAL Type: Condominium, Other

Status: Active-New Bedrooms: 2 beds

Bathrooms: 2 baths Total rooms: 5

**Area: 1137** sq ft **Lot size: 0** sq ft **Year built:** 2008

# **Building Details**

Floor covering: Carpet, Ceramic, Laminate Basement: None

**Exterior material:** Hard Board **Roof:** Shingle Composition

Parking: Attached