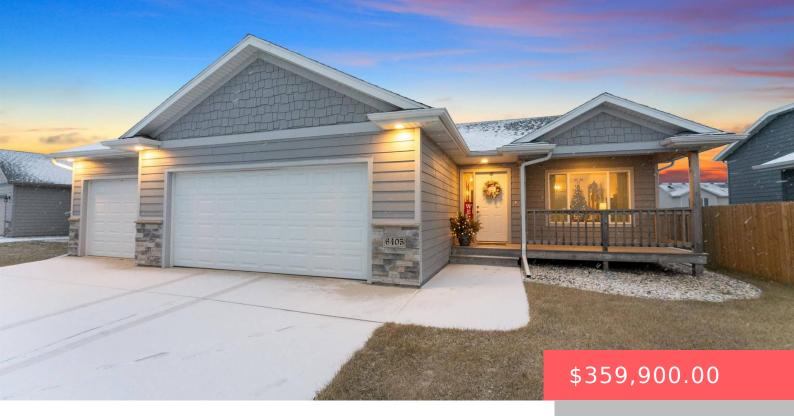

#### 6405 S HANNBY TRL

https://harr-lemme.com

SF - GALWAY VILLAGE ADD - LOT 10 - BLK 7

- 2 beds
- 2 baths
- Ranch, Single Family
- None, RESIDENTIAL
- Active, Active Contingent
- 1174 sa ft

#### Basics

Category: None, RESIDENTIAL Status: Active, Active - Contingent Misc, Active-New Bathrooms: 2 baths Floor level: 1174 Lot size: 7841 sq ft Type: Ranch, Single Family Bedrooms: 2 beds Total rooms: 5 Area: 1174 sq ft Year built: 2021

# **Building Details**

Floor covering: Carpet, Vinyl Exterior material: Cement Hardboard, Stone/Stone Veneer Parking: Attached Basement: Full
Roof: Shingle Composition