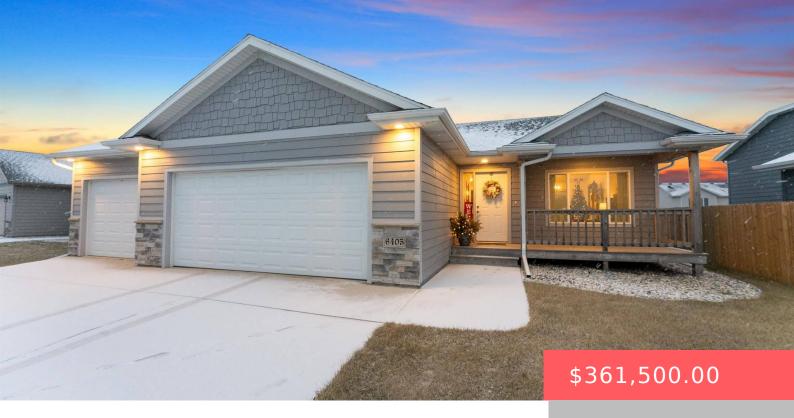

### **6405 S HANNBY TRL**

https://harr-lemme.com

SF - GALWAY VILLAGE ADD - LOT 10 - BLK 7

- 2 heds
- 2 haths
- Ranch, Single Family
- None, RESIDENTIAL
- Active. Active-New
- 1174 sq ft

#### **Basics**

Category: None, RESIDENTIAL Type: Ranch, Single Family

Status: Active, Active-New Bedrooms: 2 beds

**Bathrooms: 2** baths **Total rooms:** 5

**Lot size: 7841** sq ft **Year built:** 2021

## **Building Details**

Floor covering: Carpet, Vinyl Basement: Full

**Exterior material:** Cement Hardboard, Stone/Stone Veneer **Roof:** Shingle Composition

Parking: Attached